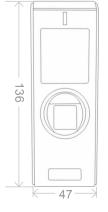

## Dimension(mm)

| Master Delete Card |  |
|--------------------|--|

| Model                      |                     | DX-F1EM-W                                                                     | DX-F1MF-W       |
|----------------------------|---------------------|-------------------------------------------------------------------------------|-----------------|
| Operating Voltage          |                     | 12V DC±10%                                                                    |                 |
| Idle Current               |                     | Max.42mA                                                                      |                 |
| Active Current             |                     | Max.150mA                                                                     |                 |
| User Capacity              |                     | 1,000 Fingerprints + 2,000 Cards                                              |                 |
| Unlock Mode                |                     | Fingerprint, Card, Multi-user                                                 |                 |
| Fingerprint                | Resolution          | 500dpi                                                                        |                 |
|                            | Identification Time | ≤18                                                                           |                 |
|                            | FAR                 | ≤0.001%                                                                       |                 |
|                            | FRR                 | ≤0.1%                                                                         |                 |
| Card Type                  |                     | 125KHz/EM                                                                     | 13.56MHz/Mifare |
| Effective Reading Distance |                     | 2~8cm                                                                         | 1~5cm           |
| Electric Lock Output       |                     | ≤2.0A                                                                         |                 |
| Wiring Connections         |                     | Relay output, exit button, alarm, door contact, Wiegand input, Wiegand output |                 |
| Relay                      |                     | One(NO/NC/COM)                                                                |                 |
| Relay Output Time          |                     | 0~99s(Adjustable,default:5secs)                                               |                 |
| Alarm Output               |                     | ≤1A                                                                           |                 |
| Alarm Time                 |                     | 0~3mins(Adjustable,Default:1min)                                              |                 |
| LED Indicator              |                     | Multi LED status display                                                      |                 |
| Keypad                     |                     | 12 Numeri Keypad with Back Lightings, Touch keypad                            |                 |
| Buzzer                     |                     | Piezo Buzzer                                                                  |                 |
| Operating Temperature      |                     | -30°C ~ +60°C (-22°F ~ 144°F)                                                 |                 |
| Operating Humidity         |                     | $10\% \sim 90\%$ Relative Humidity, Non - Condensing                          |                 |
| Shell material/Color       |                     | Zinc-alloy with Powder Coat                                                   |                 |
| Protection Level           |                     | IP67                                                                          |                 |
| Dimension                  |                     | 136*47*26mm                                                                   |                 |
| Weight                     |                     | 410g                                                                          |                 |
| Packing Weight             |                     | 500g                                                                          |                 |